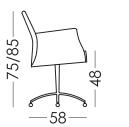

# fama

TECHNICAL DETAILS | RV001 | EN

| Width:       | 59cm    |
|--------------|---------|
| Heigth:      | 75/85cm |
| Depth:       | 58cm    |
| Seat heigth: | 48cm    |
| Arm heigth:  | 69/79cm |
| Back heigth: | 75/85cm |
| Depth open:  | -cm     |
|              |         |

Measures