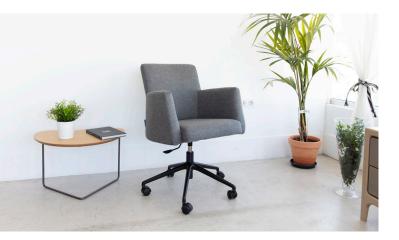

# fama



TECHNICAL DETAILS | RV001 | EN





| Width:       | 59cm    |
|--------------|---------|
| Heigth:      | 75/85cm |
| Depth:       | 58cm    |
| Seat heigth: | 48cm    |
| Arm heigth:  | 69/79cm |
| Back heigth: | 75/85cm |
| Depth open:  | -cm     |
|              |         |

Measures

## **Technical information**

| Frame:            | Frame of pine wood and MDF |
|-------------------|----------------------------|
| Sueat suspension: | N.E.A                      |
| Back suspension:  | Metal back support         |
| Seat firmness:    | Medium Foam (white)        |
| Seat foam:        | Fibre + Polyurethane 35kg  |
| Back cushions:    | -                          |
| Loose cushions:   | -                          |
| Removable cover:  | -                          |
|